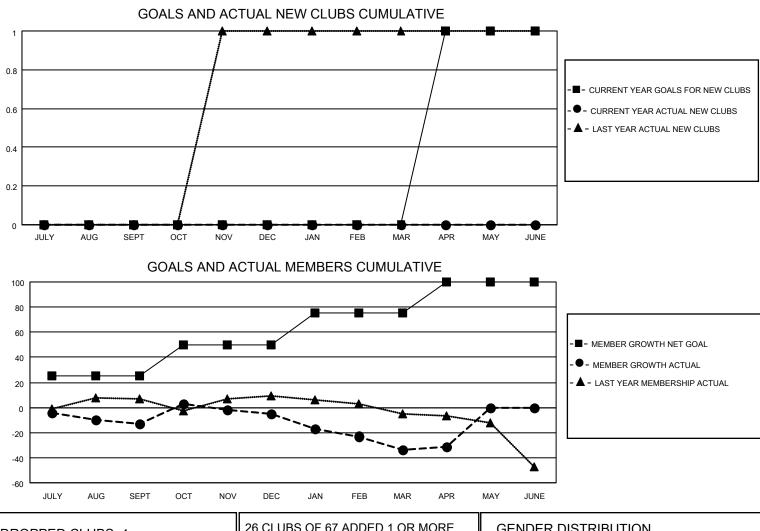

## LOCATION MONTANA

District 37

Results as of: 4/30/2021

| Clubs                 |               |           |               | Members               |                        |                         |                                                    |  |
|-----------------------|---------------|-----------|---------------|-----------------------|------------------------|-------------------------|----------------------------------------------------|--|
| RESULTS FOR 2020-2021 |               |           |               | RESULTS FOR 2020-2021 |                        |                         |                                                    |  |
| QUARTER               | NEW CLUB GOAL | NEW CLUBS | DROPPED CLUBS | QUARTER               | BER GROWTH NET<br>GOAL | MEMBER GROWTH<br>ACTUAL | DROPPED<br>MEMBERS ACTUAL<br>(including transfers) |  |
| JULY/AUG/SEPT         | 0             | 0         | 0             | JULY/AUG/SEPT         | 25                     | 20                      | 30                                                 |  |
| OCT/NOV/DEC           | 0             | 0         | 0             | OCT/NOV/DEC           | 25                     | 39                      | 28                                                 |  |
| JAN/FEB/MAR           | 0             | 0         | 1             | JAN/FEB/MAR           | 25                     | 20                      | 46                                                 |  |
| APR/MAY/JUNE          | 1             | 0         | 0             | APR/MAY/JUNE          | 25                     | 12                      | 8                                                  |  |